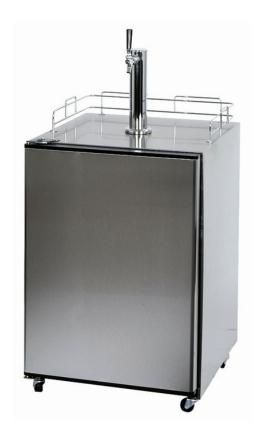

## SBC500SSPST

50.25" x 23.75" x 25.0" (H x W x D)

Full-sized portable beer dispenser for in platinum with stainless steel door and top

## Highlights:

Includes everything you need to pour the perfect draft

Stainless steel top adds a touch of luxury to tap service

Platinum sides bring a modern look into any setting

Accepts half, quarter, and mini kegs of your favorite brew