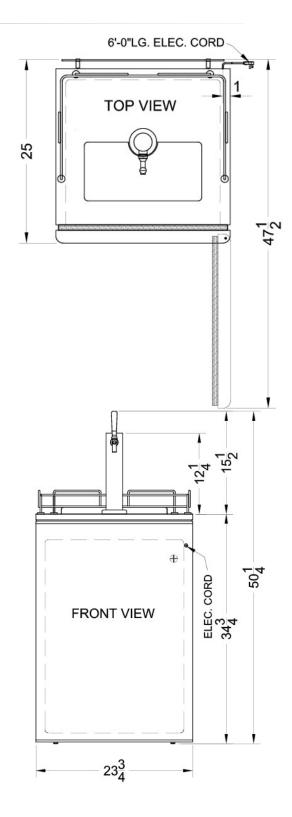

## Specifications:

| Height                     | 50.25"       |
|----------------------------|--------------|
| Width                      | 23.75"       |
| Depth                      | 25.0"        |
| Canadian Electrical Safety | ULC          |
| US Electrical Safety       | UL           |
| Can Storage                | true         |
| Gallon Storage             | true         |
| Depth with door at 90°     | 47.5"        |
| Defrost Type               | Manual       |
| Condensor Location         | Side of Unit |
| Thermostat Type            | Dial         |
| Level Legs Quantity        | 2            |
| Freon Type                 | R134a        |
| Parts/Labor Warranty       | 1 Year       |
| Compressor Warranty        | 5 Years      |