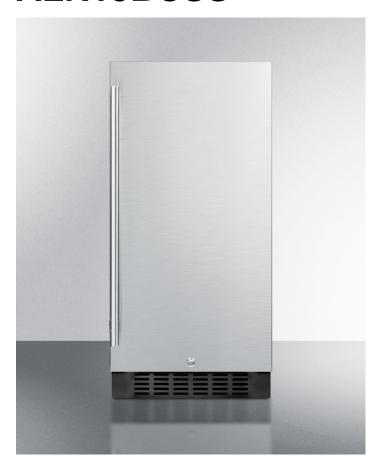

# **ALR15BCSS**

31.5" x 14.75" x 23.5" (H x W x D)

15" wide ADA compliant all-refrigerator for built-in or freestanding use, with digital controls, LED light, lock, and stainless steel wrapped exterior

#### **Product Features:**

| ADA Compliant                     | Sized just under 32" high to fit under lower ADA compliant counters                        |  |
|-----------------------------------|--------------------------------------------------------------------------------------------|--|
| Built-in capable                  | Make the best use of space by installing your appliance under the counter                  |  |
| Complete stainless steel exterior | Door and cabinet feature a wrapped stainless steel exterior for added luxury               |  |
| Factory installed lock            | Keyed lock for a secure interior, with two keys included                                   |  |
| Digital thermostat                | Electronic controls for precise temperature management.                                    |  |
| Digital display                   | Temperature readout can be shown in Celsius or Fahrenheit                                  |  |
| LED lighting                      | Gentle illumination with an on/off switch                                                  |  |
| Frost-free operation              | No-frost operation ensures reduced maintenance                                             |  |
| Adjustable glass shelves          | Rearrange refrigerator space to accommodate all sizes or remove shelves for simple cleanup |  |