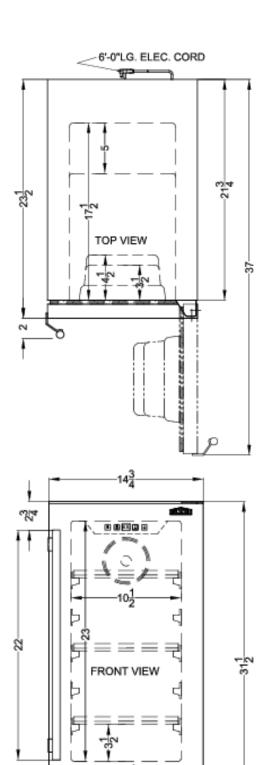

# **ALR15BCSS**

31.5" x 14.75" x 23.5" (H x W x D)

15" wide ADA compliant all-refrigerator for built-in or freestanding use, with digital controls, LED light, lock, and stainless steel wrapped exterior

### **ALR15BCSS Specifications:**

| Overview                                                                                                                                                                                                                      |                                                                                     |
|-------------------------------------------------------------------------------------------------------------------------------------------------------------------------------------------------------------------------------|-------------------------------------------------------------------------------------|
| Height of Cabinet                                                                                                                                                                                                             | 31.5" (80 cm)                                                                       |
| Width                                                                                                                                                                                                                         | 14.75" (37 cm)                                                                      |
| Depth                                                                                                                                                                                                                         | 23.5" (60 cm)                                                                       |
| Capacity                                                                                                                                                                                                                      | 2.2 cu.ft. (62 L)                                                                   |
| Defrost Type                                                                                                                                                                                                                  | Frost-Free                                                                          |
| Door                                                                                                                                                                                                                          | Stainless Steel                                                                     |
| Cabinet                                                                                                                                                                                                                       | Stainless Steel                                                                     |
| US Electrical Safety                                                                                                                                                                                                          | ETL                                                                                 |
| Canadian Electrical<br>Safety                                                                                                                                                                                                 | ETL-C                                                                               |
| Sanitation                                                                                                                                                                                                                    | ETL-S                                                                               |
| Energy Usage/Year                                                                                                                                                                                                             | 240.0kWh/year                                                                       |
| Amps                                                                                                                                                                                                                          | 1.0                                                                                 |
| Voltage/Frequency                                                                                                                                                                                                             | 115 V AC/60 Hz                                                                      |
| Weight                                                                                                                                                                                                                        | 65.0 lbs. (29 kg)                                                                   |
| Shipping Weight                                                                                                                                                                                                               | 70.0 lbs. (32 kg)                                                                   |
| Estimated Time to Ship                                                                                                                                                                                                        | 2 to 4 days                                                                         |
| Parts & Labor Warranty                                                                                                                                                                                                        | 1 Year                                                                              |
| Compressor Warranty                                                                                                                                                                                                           | 5 Years                                                                             |
|                                                                                                                                                                                                                               |                                                                                     |
| Refrigerator Features                                                                                                                                                                                                         |                                                                                     |
|                                                                                                                                                                                                                               | Yes                                                                                 |
| Refrigerator Features                                                                                                                                                                                                         | Yes<br>RHD                                                                          |
| Refrigerator Features Sabbath Mode                                                                                                                                                                                            |                                                                                     |
| Refrigerator Features Sabbath Mode Door Swing                                                                                                                                                                                 | RHD                                                                                 |
| Refrigerator Features Sabbath Mode Door Swing Reversible                                                                                                                                                                      | RHD<br>Yes                                                                          |
| Refrigerator Features Sabbath Mode Door Swing Reversible Shelf Type                                                                                                                                                           | RHD<br>Yes<br>Glass                                                                 |
| Refrigerator Features Sabbath Mode Door Swing Reversible Shelf Type Shelf Qty                                                                                                                                                 | RHD Yes Glass                                                                       |
| Refrigerator Features Sabbath Mode Door Swing Reversible Shelf Type Shelf Qty Full Door Shelf Qty                                                                                                                             | RHD Yes Glass 3 2                                                                   |
| Refrigerator Features Sabbath Mode Door Swing Reversible Shelf Type Shelf Qty Full Door Shelf Qty Adjustable Shelves                                                                                                          | RHD Yes Glass 3 2 Yes                                                               |
| Refrigerator Features Sabbath Mode Door Swing Reversible Shelf Type Shelf Qty Full Door Shelf Qty Adjustable Shelves Thermostat Type                                                                                          | RHD Yes Glass 3 2 Yes Digital                                                       |
| Refrigerator Features Sabbath Mode Door Swing Reversible Shelf Type Shelf Qty Full Door Shelf Qty Adjustable Shelves Thermostat Type Fan Type                                                                                 | RHD Yes Glass 3 2 Yes Digital Interior and Exterior                                 |
| Refrigerator Features Sabbath Mode Door Swing Reversible Shelf Type Shelf Qty Full Door Shelf Qty Adjustable Shelves Thermostat Type Fan Type Refrigerant Type                                                                | RHD Yes Glass 3 2 Yes Digital Interior and Exterior R600a                           |
| Refrigerator Features Sabbath Mode Door Swing Reversible Shelf Type Shelf Qty Full Door Shelf Qty Adjustable Shelves Thermostat Type Fan Type Refrigerant Type Refrigerant Amount                                             | RHD Yes Glass 3 2 Yes Digital Interior and Exterior R600a 0.78oz.                   |
| Refrigerator Features Sabbath Mode Door Swing Reversible Shelf Type Shelf Qty Full Door Shelf Qty Adjustable Shelves Thermostat Type Fan Type Refrigerant Type Refrigerant Amount High Side PSI                               | RHD Yes Glass 3 2 Yes Digital Interior and Exterior R600a 0.78oz. 270.0             |
| Refrigerator Features Sabbath Mode Door Swing Reversible Shelf Type Shelf Qty Full Door Shelf Qty Adjustable Shelves Thermostat Type Fan Type Refrigerant Type Refrigerant Amount High Side PSI Low Side PSI                  | RHD Yes Glass 3 2 Yes Digital Interior and Exterior R600a 0.78oz. 270.0 105.0       |
| Refrigerator Features Sabbath Mode Door Swing Reversible Shelf Type Shelf Qty Full Door Shelf Qty Adjustable Shelves Thermostat Type Fan Type Refrigerant Type Refrigerant Amount High Side PSI Low Side PSI Level Legs Qty   | RHD Yes Glass 3 2 Yes Digital Interior and Exterior R600a 0.78oz. 270.0 105.0       |
| Refrigerator Features Sabbath Mode Door Swing Reversible Shelf Type Shelf Qty Full Door Shelf Qty Adjustable Shelves Thermostat Type Fan Type Refrigerant Type Refrigerant Amount High Side PSI Level Legs Qty Interior Light | RHD Yes Glass 3 2 Yes Digital Interior and Exterior R600a 0.78oz. 270.0 105.0 4 Yes |

| Interior Width  | 12.0" (30 cm)       |
|-----------------|---------------------|
| Interior Depth  | 17.63" (45 cm)      |
| Compressor Step | Height 3.13" (8 cm) |
| Compressor Step | Width 12.0" (30 cm) |
| Compressor Step | Depth 5.25" (13 cm) |

ELEC. CORD