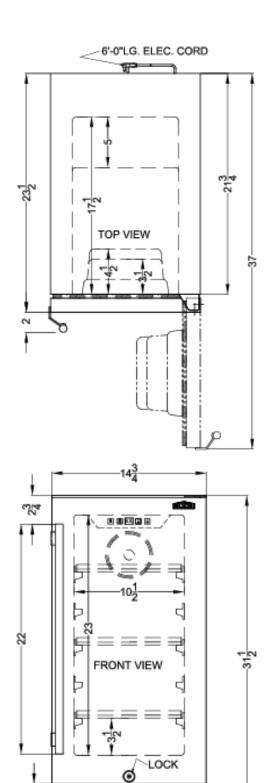

## **ALR15BSS**

31.5" x 14.75" x 23.5" (H x W x D)

15" wide ADA compliant all-refrigerator for built-in or freestanding use, with digital controls, LED light, lock, stainless steel door, and black cabinet

### **ALR15BSS Specifications:**

| Overview                                                                                                                                                                                                                      |                                                                                     |
|-------------------------------------------------------------------------------------------------------------------------------------------------------------------------------------------------------------------------------|-------------------------------------------------------------------------------------|
| Height of Cabinet                                                                                                                                                                                                             | 31.5" (80 cm)                                                                       |
| Width                                                                                                                                                                                                                         | 14.75" (37 cm)                                                                      |
| Depth                                                                                                                                                                                                                         | 23.5" (60 cm)                                                                       |
| Capacity                                                                                                                                                                                                                      | 2.2 cu.ft. (62 L)                                                                   |
| Defrost Type                                                                                                                                                                                                                  | Frost-Free                                                                          |
| Door                                                                                                                                                                                                                          | Stainless Steel                                                                     |
| Cabinet                                                                                                                                                                                                                       | Black                                                                               |
| US Electrical Safety                                                                                                                                                                                                          | ETL                                                                                 |
| Canadian Electrical<br>Safety                                                                                                                                                                                                 | ETL-C                                                                               |
| Sanitation                                                                                                                                                                                                                    | ETL-S                                                                               |
| Energy Usage/Year                                                                                                                                                                                                             | 240.0kWh/year                                                                       |
| Amps                                                                                                                                                                                                                          | 1.0                                                                                 |
| Voltage/Frequency                                                                                                                                                                                                             | 115 V AC/60 Hz                                                                      |
| Weight                                                                                                                                                                                                                        | 60.0 lbs. (27 kg)                                                                   |
| Shipping Weight                                                                                                                                                                                                               | 65.0 lbs. (29 kg)                                                                   |
| Estimated Time to Ship                                                                                                                                                                                                        | 2 to 4 days                                                                         |
| Parts & Labor Warranty                                                                                                                                                                                                        | 1 Year                                                                              |
| Compressor Warranty                                                                                                                                                                                                           | 5 Years                                                                             |
| · · ·                                                                                                                                                                                                                         |                                                                                     |
| Refrigerator Features                                                                                                                                                                                                         |                                                                                     |
|                                                                                                                                                                                                                               | Yes                                                                                 |
| Refrigerator Features                                                                                                                                                                                                         | Yes<br>RHD                                                                          |
| Refrigerator Features Sabbath Mode                                                                                                                                                                                            |                                                                                     |
| Refrigerator Features Sabbath Mode Door Swing                                                                                                                                                                                 | RHD                                                                                 |
| Refrigerator Features Sabbath Mode Door Swing Reversible                                                                                                                                                                      | RHD<br>Yes                                                                          |
| Refrigerator Features Sabbath Mode Door Swing Reversible Shelf Type                                                                                                                                                           | RHD<br>Yes<br>Glass                                                                 |
| Refrigerator Features Sabbath Mode Door Swing Reversible Shelf Type Shelf Qty                                                                                                                                                 | RHD Yes Glass                                                                       |
| Refrigerator Features Sabbath Mode Door Swing Reversible Shelf Type Shelf Qty Full Door Shelf Qty                                                                                                                             | RHD Yes Glass 3 2                                                                   |
| Refrigerator Features Sabbath Mode Door Swing Reversible Shelf Type Shelf Qty Full Door Shelf Qty Adjustable Shelves                                                                                                          | RHD Yes Glass 3 2 Yes                                                               |
| Refrigerator Features Sabbath Mode Door Swing Reversible Shelf Type Shelf Qty Full Door Shelf Qty Adjustable Shelves Thermostat Type                                                                                          | RHD Yes Glass 3 2 Yes Digital                                                       |
| Refrigerator Features Sabbath Mode Door Swing Reversible Shelf Type Shelf Qty Full Door Shelf Qty Adjustable Shelves Thermostat Type Fan Type                                                                                 | RHD Yes Glass 3 2 Yes Digital Interior and Exterior                                 |
| Refrigerator Features Sabbath Mode Door Swing Reversible Shelf Type Shelf Qty Full Door Shelf Qty Adjustable Shelves Thermostat Type Fan Type Refrigerant Type                                                                | RHD Yes Glass 3 2 Yes Digital Interior and Exterior R600a                           |
| Refrigerator Features Sabbath Mode Door Swing Reversible Shelf Type Shelf Qty Full Door Shelf Qty Adjustable Shelves Thermostat Type Fan Type Refrigerant Type Refrigerant Amount                                             | RHD Yes Glass 3 2 Yes Digital Interior and Exterior R600a 0.78oz.                   |
| Refrigerator Features Sabbath Mode Door Swing Reversible Shelf Type Shelf Qty Full Door Shelf Qty Adjustable Shelves Thermostat Type Fan Type Refrigerant Type Refrigerant Amount High Side PSI                               | RHD Yes Glass 3 2 Yes Digital Interior and Exterior R600a 0.78oz. 270.0             |
| Refrigerator Features Sabbath Mode Door Swing Reversible Shelf Type Shelf Qty Full Door Shelf Qty Adjustable Shelves Thermostat Type Fan Type Refrigerant Type Refrigerant Amount High Side PSI Low Side PSI                  | RHD Yes Glass 3 2 Yes Digital Interior and Exterior R600a 0.78oz. 270.0 105.0       |
| Refrigerator Features Sabbath Mode Door Swing Reversible Shelf Type Shelf Qty Full Door Shelf Qty Adjustable Shelves Thermostat Type Fan Type Refrigerant Type Refrigerant Amount High Side PSI Low Side PSI Level Legs Qty   | RHD Yes Glass 3 2 Yes Digital Interior and Exterior R600a 0.78oz. 270.0 105.0       |
| Refrigerator Features Sabbath Mode Door Swing Reversible Shelf Type Shelf Qty Full Door Shelf Qty Adjustable Shelves Thermostat Type Fan Type Refrigerant Type Refrigerant Amount High Side PSI Level Legs Qty Interior Light | RHD Yes Glass 3 2 Yes Digital Interior and Exterior R600a 0.78oz. 270.0 105.0 4 Yes |

| Interior Width         | 12.0" (30 cm)  |
|------------------------|----------------|
| Interior Depth         | 17.63" (45 cm) |
| Compressor Step Height | 3.13" (8 cm)   |
| Compressor Step Width  | 12.0" (30 cm)  |
| Compressor Step Depth  | 5.25" (13 cm)  |

ELEC. CORD