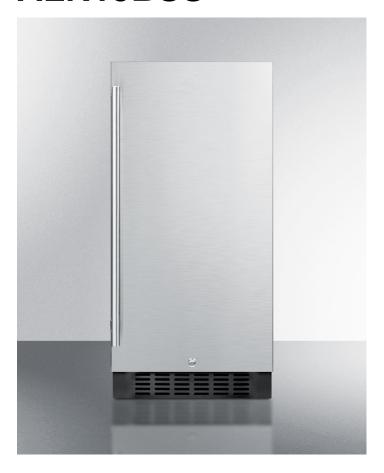

## **ALR15BSS**

31.5" x 14.75" x 23.5" (H x W x D)

15" wide ADA compliant all-refrigerator for built-in or freestanding use, with digital controls, LED light, lock, stainless steel door, and black cabinet

#### **Highlights:**

32" height allows installation under lower ADA compliant counters

Just under 15" wide for an easy fit, with a flush back design to save space

Flexible design allows built-in or freestanding use under counters

#### **Product Features:**

| ADA Compliant            | Sized just under 32" high to fit under lower ADA compliant counters                        |
|--------------------------|--------------------------------------------------------------------------------------------|
| Built-in capable         | Make the best use of space by installing your appliance under the counter                  |
| Factory installed lock   | Keyed lock for a secure interior, with two keys included                                   |
| Digital thermostat       | Electronic controls for precise temperature management.                                    |
| Digital display          | Temperature readout can be shown in Celsius or Fahrenheit                                  |
| LED lighting             | Gentle illumination with an on/off switch                                                  |
| Frost-free operation     | No-frost operation ensures reduced maintenance                                             |
| Adjustable glass shelves | Rearrange refrigerator space to accommodate all sizes or remove shelves for simple cleanup |
| Door storage             | Two racks offer the perfect storage solution for tall bottles and condiments               |