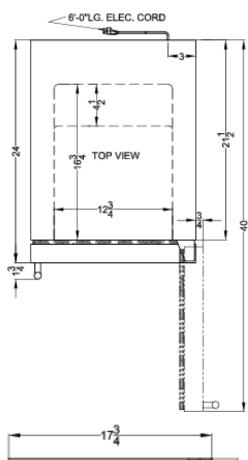

### FF1843BCSSADA Specifications:

| Overview                                                                                                    |                                                        |  |  |
|-------------------------------------------------------------------------------------------------------------|--------------------------------------------------------|--|--|
| Height of Cabinet                                                                                           | 31.5" (80 cm)                                          |  |  |
| Width                                                                                                       | 17.75" (45 cm)                                         |  |  |
| Width with Door Open                                                                                        | 18.5" (47 cm)                                          |  |  |
| Depth                                                                                                       | 24.0" (61 cm)                                          |  |  |
| Depth with Handle                                                                                           | 25.75" (65 cm)                                         |  |  |
| Depth with door at 90°                                                                                      | 40.0" (102 cm)                                         |  |  |
| Capacity                                                                                                    | 2.7 cu.ft. (76 L)                                      |  |  |
| Defrost Type                                                                                                | Automatic                                              |  |  |
| Door                                                                                                        | Stainless Steel                                        |  |  |
| Cabinet                                                                                                     | Stainless Steel                                        |  |  |
| US Electrical Safety                                                                                        | ETL                                                    |  |  |
| Canadian Electrical<br>Safety                                                                               | ETL-C                                                  |  |  |
| Sanitation                                                                                                  | ETL-S                                                  |  |  |
| Energy Usage/Year                                                                                           | 250.0kWh/year                                          |  |  |
| Amps                                                                                                        | 1.1                                                    |  |  |
| Voltage/Frequency                                                                                           | 115 V AC/60 Hz                                         |  |  |
| Weight                                                                                                      | 103.0 lbs. (47 kg)                                     |  |  |
| Shipping Weight                                                                                             | 123.0 lbs. (56 kg)                                     |  |  |
| Parts & Labor Warranty                                                                                      | 1 Year                                                 |  |  |
| Compressor Warranty                                                                                         | 5 Years                                                |  |  |
| Refrigerator Features                                                                                       |                                                        |  |  |
| Door Swing                                                                                                  | RHD                                                    |  |  |
| Reversible                                                                                                  | Yes                                                    |  |  |
| Shelf Type                                                                                                  | Chrome                                                 |  |  |
| Shelf Qty                                                                                                   | 4                                                      |  |  |
| Adjustable Shelves                                                                                          |                                                        |  |  |
|                                                                                                             | Yes                                                    |  |  |
| Thermostat Type                                                                                             | Yes<br>Digital                                         |  |  |
| Thermostat Type Fan Type                                                                                    |                                                        |  |  |
|                                                                                                             | Digital<br>Interior and                                |  |  |
| Fan Type                                                                                                    | Digital<br>Interior and<br>Exterior                    |  |  |
| Fan Type  Refrigerant Type                                                                                  | Digital Interior and Exterior R600a                    |  |  |
| Fan Type  Refrigerant Type  Refrigerant Amount                                                              | Digital Interior and Exterior R600a 1.06oz.            |  |  |
| Fan Type  Refrigerant Type  Refrigerant Amount  High Side PSI                                               | Digital Interior and Exterior R600a 1.06oz. 150.0      |  |  |
| Fan Type  Refrigerant Type  Refrigerant Amount  High Side PSI  Low Side PSI                                 | Digital Interior and Exterior R600a 1.06oz. 150.0      |  |  |
| Fan Type  Refrigerant Type  Refrigerant Amount  High Side PSI  Low Side PSI  Level Legs Qty                 | Digital Interior and Exterior R600a 1.06oz. 150.0 50.0 |  |  |
| Fan Type  Refrigerant Type  Refrigerant Amount  High Side PSI  Low Side PSI  Level Legs Qty  Interior Light | Digital Interior and Exterior R600a 1.06oz. 150.0 50.0 |  |  |

| Interior Depth         | 16.75" (43 cm) |
|------------------------|----------------|
| Compressor Step Height | 4.5" (11 cm)   |
| Compressor Step Width  | 12.75" (32 cm) |
| Compressor Step Depth  | 4.5" (11 cm)   |