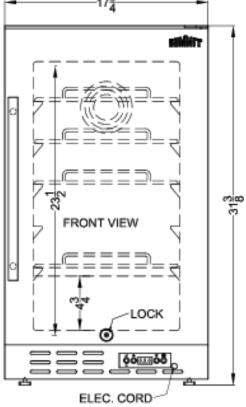

### FF1843BCSSADA Specifications:

| Overview                                                                                                    |                                                        |  |  |
|-------------------------------------------------------------------------------------------------------------|--------------------------------------------------------|--|--|
| Height of Cabinet                                                                                           | 31.5" (80 cm)                                          |  |  |
| Width                                                                                                       | 17.75" (45 cm)                                         |  |  |
| Width with Door Open                                                                                        | 18.5" (47 cm)                                          |  |  |
| Depth                                                                                                       | 24.0" (61 cm)                                          |  |  |
| Depth with Handle                                                                                           | 25.75" (65 cm)                                         |  |  |
| Depth with door at 90°                                                                                      | 40.0" (102 cm)                                         |  |  |
| Capacity                                                                                                    | 2.7 cu.ft. (76 L)                                      |  |  |
| Defrost Type                                                                                                | Automatic                                              |  |  |
| Door                                                                                                        | Stainless Steel                                        |  |  |
| Cabinet                                                                                                     | Stainless Steel                                        |  |  |
| US Electrical Safety                                                                                        | ETL                                                    |  |  |
| Canadian Electrical<br>Safety                                                                               | ETL-C                                                  |  |  |
| Sanitation                                                                                                  | ETL-S                                                  |  |  |
| Energy Usage/Year                                                                                           | 250.0kWh/year                                          |  |  |
| Amps                                                                                                        | 1.1                                                    |  |  |
| Voltage/Frequency                                                                                           | 115 V AC/60 Hz                                         |  |  |
| Weight                                                                                                      | 103.0 lbs. (47 kg)                                     |  |  |
| Shipping Weight                                                                                             | 123.0 lbs. (56 kg)                                     |  |  |
| Parts & Labor Warranty                                                                                      | 1 Year                                                 |  |  |
| Compressor Warranty                                                                                         | 5 Years                                                |  |  |
| Refrigerator Features                                                                                       |                                                        |  |  |
| Door Swing                                                                                                  | RHD                                                    |  |  |
| Reversible                                                                                                  | Yes                                                    |  |  |
| Shelf Type                                                                                                  | Chrome                                                 |  |  |
| Shelf Qty                                                                                                   | 4                                                      |  |  |
| Adjustable Shelves                                                                                          |                                                        |  |  |
|                                                                                                             | Yes                                                    |  |  |
| Thermostat Type                                                                                             | Yes<br>Digital                                         |  |  |
| Thermostat Type Fan Type                                                                                    |                                                        |  |  |
|                                                                                                             | Digital<br>Interior and                                |  |  |
| Fan Type                                                                                                    | Digital<br>Interior and<br>Exterior                    |  |  |
| Fan Type  Refrigerant Type                                                                                  | Digital Interior and Exterior R600a                    |  |  |
| Fan Type  Refrigerant Type  Refrigerant Amount                                                              | Digital Interior and Exterior R600a 1.06oz.            |  |  |
| Fan Type  Refrigerant Type  Refrigerant Amount  High Side PSI                                               | Digital Interior and Exterior R600a 1.06oz. 150.0      |  |  |
| Fan Type  Refrigerant Type  Refrigerant Amount  High Side PSI  Low Side PSI                                 | Digital Interior and Exterior R600a 1.06oz. 150.0      |  |  |
| Fan Type  Refrigerant Type  Refrigerant Amount  High Side PSI  Low Side PSI  Level Legs Qty                 | Digital Interior and Exterior R600a 1.06oz. 150.0 50.0 |  |  |
| Fan Type  Refrigerant Type  Refrigerant Amount  High Side PSI  Low Side PSI  Level Legs Qty  Interior Light | Digital Interior and Exterior R600a 1.06oz. 150.0 50.0 |  |  |

| Interior Depth         | 16.75" (43 cm) |
|------------------------|----------------|
| Compressor Step Height | 4.5" (11 cm)   |
| Compressor Step Width  | 12.75" (32 cm) |
| Compressor Step Depth  | 4.5" (11 cm)   |