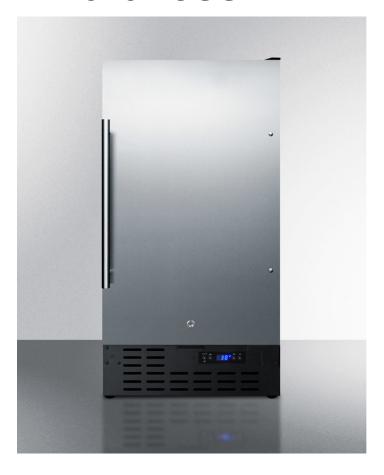

# FF1843BCSSADA

31.5" x 17.75" x 24" (H x W x D)

18" wide ADA compliant built-in undercounter allrefrigerator with a stainless steel exterior, digital thermostat and front lock

#### **Highlights:**

Just under 18" wide for an easy fit, with a flush back design to save space

32" height allows installation under lower ADA compliant counters

Flexible design allows built-in or freestanding use

#### **Product Features:**

| Commercially approved            | ETL-S listed to ANSI-NSF Standard 7 for use in commercial establishments               |  |
|----------------------------------|----------------------------------------------------------------------------------------|--|
| Built-in capable                 | Make the best use of space by installing your appliance under the counter              |  |
| ADA compliant                    | 32" height is designed to fit under lower ADA compliant counters                       |  |
| Stainless steel wrapped exterior | Cabinet and door are fully wrapped for an elegant look with long-lasting durability    |  |
| Factory installed lock           | Keyed lock for a secure interior                                                       |  |
| Automatic defrost                | Reduced maintenance with auto defrost system                                           |  |
| Digital thermostat               | Electronic controls for precise temperature management.                                |  |
| LED lighting                     | Gentle illumination with an on/off switch                                              |  |
| Adjustable chrome shelves        | Rearrange interior space to accommodate all sizes or remove shelves for simple cleanup |  |