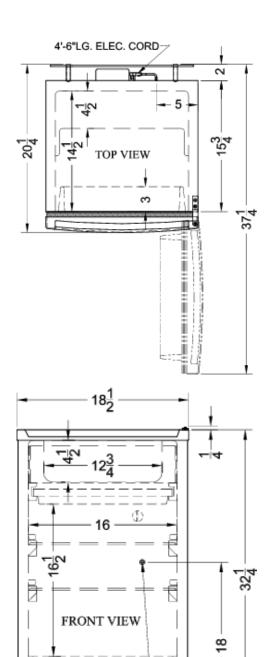

### FF412ESSSADA Specifications:

| Overview                                                                                                      |                       |  |
|---------------------------------------------------------------------------------------------------------------|-----------------------|--|
| Height of Cabinet                                                                                             | 32.25" (82 cm)        |  |
| Height to Hinge Cap                                                                                           | 32.5" (83 cm)         |  |
| Width                                                                                                         | 18.5" (47 cm)         |  |
| Depth                                                                                                         | 20.25" (51 cm)        |  |
| Depth with Handle                                                                                             | 20.25" (51 cm)        |  |
| Depth with door at 90°                                                                                        | 37.25" (95 cm)        |  |
| Capacity                                                                                                      | 3.6 cu.ft. (102<br>L) |  |
| Defrost Type                                                                                                  | Automatic             |  |
| Door                                                                                                          | Stainless Steel       |  |
| Cabinet                                                                                                       | White                 |  |
| US Electrical Safety                                                                                          | UL                    |  |
| Canadian Electrical Safety                                                                                    | ULC                   |  |
| Energy Usage/Year                                                                                             | 262.0kWh/year         |  |
| Amps                                                                                                          | 0.8                   |  |
| Voltage/Frequency                                                                                             | 115 V AC/60<br>Hz     |  |
| Shipping Weight                                                                                               | 95.0 lbs. (43<br>kg)  |  |
| Parts & Labor Warranty                                                                                        | 1 Year                |  |
| Compressor Warranty                                                                                           | 5 Years               |  |
| Refrigerator-Freezer                                                                                          |                       |  |
| Door Swing                                                                                                    | RHD                   |  |
| Reversible                                                                                                    | Yes                   |  |
| Adjustable Shelves                                                                                            | Yes                   |  |
| Crisper Qty                                                                                                   | 1                     |  |
| Crisper Finish                                                                                                | Transparent           |  |
| Crisper Cover                                                                                                 | Glass                 |  |
| Refrigerator - Interior Height                                                                                | 16.5" (42 cm)         |  |
| Refrigerator - Interior Width                                                                                 | 16.0" (41 cm)         |  |
| Refrigerator - Interior Depth                                                                                 | 14.5" (37 cm)         |  |
|                                                                                                               | , ,                   |  |
| Refrigerator - Shelf Type                                                                                     | Wire                  |  |
|                                                                                                               |                       |  |
| Refrigerator - Shelf Type                                                                                     | Wire                  |  |
| Refrigerator - Shelf Type Refrigerator - Shelf Qty Refrigerator - Full Door                                   | Wire<br>2             |  |
| Refrigerator - Shelf Type Refrigerator - Shelf Qty Refrigerator - Full Door Shelves                           | Wire<br>2<br>3        |  |
| Refrigerator - Shelf Type Refrigerator - Shelf Qty Refrigerator - Full Door Shelves Freezer - Interior Height | Wire 2 3 4.5" (11 cm) |  |

| Refrigerant Type       | R134a         |
|------------------------|---------------|
| Refrigerant Amount     | 2.5 oz.       |
| High Side PSI          | 235.0         |
| Low Side PSI           | 140.0         |
| Level Legs             | 2             |
| Compressor Step Height | 6.25" (16 cm) |
| Compressor Step Width  | 16.0" (41 cm) |
| Compressor Step Depth  | 4.5" (11 cm)  |