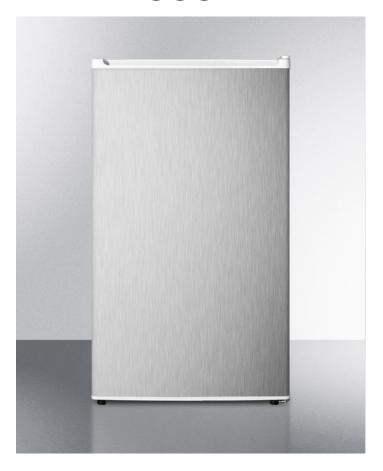

# FF412ESSSADA

32.5" x 18.5" x 20.25" (H x W x D)

ENERGY STAR qualified auto defrost refrigerator-freezer with ADA compliant height; white cabinet with reversible stainless steel door

#### **Highlights:**

32" height for use in ADA compliant settings

ENERGY STAR qualified with a more efficient system for lower energy use

Compact size with a slim 19" width fits well in hotels and offices