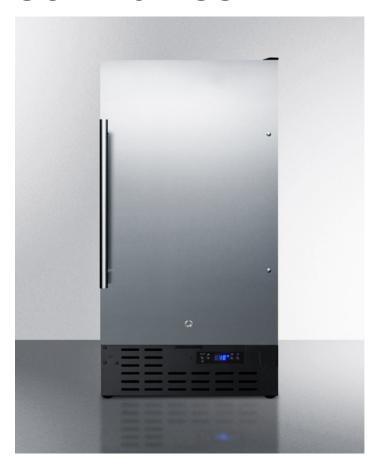

# SCFF1842SSADA

31.38" x 17.75" x 24" (H x W x D)

ADA compliant 18" wide frost-free freezer built-in or freestanding use, with SS door, black cabinet, lock, and digital thermostat

#### **Highlights:**

32" height for use under lower ADA compliant counters

Unique 18" width is ideal for small homes and microkitchens

Fully frost-free for low maintenance operation

#### **Product Features:**

| ADA compliant                | 32" height to fit under lower ADA compliant counters                                   |
|------------------------------|----------------------------------------------------------------------------------------|
| Built-in capable             | Make the best use of space by installing your appliance under the counter              |
| Fully finished black cabinet | Allows the unit to be used freestanding                                                |
| Factory installed lock       | Keyed security on the door                                                             |
| Frost-free operation         | Eliminates the need to manually defrost the interior                                   |
| Digital thermostat           | Electronic controls for precise temperature management.                                |
| Digital display              | Temperature readout can be shown in Celsius or Fahrenheit                              |
| Adjustable chrome shelves    | Rearrange interior space to accommodate all sizes or remove shelves for simple cleanup |
| Flush back                   | Space saving design                                                                    |