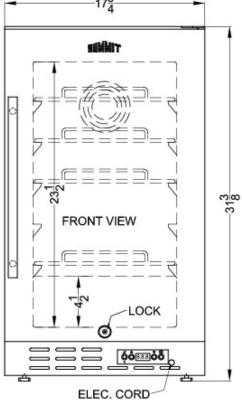

#### **Product Features:**

| ADA compliant                | 32" height to fit under lower ADA compliant counters                                   |
|------------------------------|----------------------------------------------------------------------------------------|
| Built-in capable             | Make the best use of space by installing your appliance under the counter              |
| Fully finished black cabinet | Allows the unit to be used freestanding                                                |
| Factory installed lock       | Keyed security on the door                                                             |
| Frost-free operation         | Eliminates the need to manually defrost the interior                                   |
| Digital thermostat           | Electronic controls for precise temperature management.                                |
| Digital display              | Temperature readout can be shown in Celsius or Fahrenheit                              |
| Adjustable chrome shelves    | Rearrange interior space to accommodate all sizes or remove shelves for simple cleanup |
| Flush back                   | Space saving design                                                                    |

### **SCFF1842SSADA Specifications:**

| Overview                                                                                                                                                                                                                  |                                                                                                                          |
|---------------------------------------------------------------------------------------------------------------------------------------------------------------------------------------------------------------------------|--------------------------------------------------------------------------------------------------------------------------|
| Height of Cabinet                                                                                                                                                                                                         | 31.38" (80 cm)                                                                                                           |
| Width                                                                                                                                                                                                                     | 17.75" (45 cm)                                                                                                           |
| Depth                                                                                                                                                                                                                     | 24.0" (61 cm)                                                                                                            |
| Depth with Handle                                                                                                                                                                                                         | 25.75" (65 cm)                                                                                                           |
| Depth with door at 90°                                                                                                                                                                                                    | 40.0" (102 cm)                                                                                                           |
| Capacity                                                                                                                                                                                                                  | 2.7 cu.ft. (76 L)                                                                                                        |
| Defrost Type                                                                                                                                                                                                              | Frost-Free                                                                                                               |
| Door                                                                                                                                                                                                                      | Stainless Steel                                                                                                          |
| Cabinet                                                                                                                                                                                                                   | Black                                                                                                                    |
| US Electrical Safety                                                                                                                                                                                                      | ETL                                                                                                                      |
| Canadian Electrical<br>Safety                                                                                                                                                                                             | ETL-C                                                                                                                    |
| Energy Usage/Year                                                                                                                                                                                                         | 378.0kWh/year                                                                                                            |
| Amps                                                                                                                                                                                                                      | 1.1                                                                                                                      |
| Voltage/Frequency                                                                                                                                                                                                         | 115 V AC/60 Hz                                                                                                           |
| Weight                                                                                                                                                                                                                    | 90.0 lbs. (41 kg)                                                                                                        |
| Shipping Weight                                                                                                                                                                                                           | 110.0 lbs. (50 kg)                                                                                                       |
| Parts & Labor Warranty                                                                                                                                                                                                    | 1 Year                                                                                                                   |
| Compression                                                                                                                                                                                                               | 5 \/ · · ·                                                                                                               |
| Compressor Warranty                                                                                                                                                                                                       | 5 Years                                                                                                                  |
| Freezer                                                                                                                                                                                                                   | 5 Years                                                                                                                  |
| · · ·                                                                                                                                                                                                                     | RHD                                                                                                                      |
| Freezer                                                                                                                                                                                                                   |                                                                                                                          |
| Freezer Door Swing                                                                                                                                                                                                        | RHD                                                                                                                      |
| Freezer  Door Swing  Reversible                                                                                                                                                                                           | RHD<br>Yes                                                                                                               |
| Freezer Door Swing Reversible Interior Height                                                                                                                                                                             | RHD<br>Yes<br>23.5" (60 cm)                                                                                              |
| Freezer  Door Swing  Reversible  Interior Height  Interior Width                                                                                                                                                          | RHD Yes 23.5" (60 cm) 12.75" (32 cm)                                                                                     |
| Freezer Door Swing Reversible Interior Height Interior Width Interior Depth                                                                                                                                               | RHD Yes 23.5" (60 cm) 12.75" (32 cm) 16.75" (43 cm)                                                                      |
| Freezer Door Swing Reversible Interior Height Interior Width Interior Depth Shelf Type                                                                                                                                    | RHD Yes 23.5" (60 cm) 12.75" (32 cm) 16.75" (43 cm) Chrome                                                               |
| Freezer Door Swing Reversible Interior Height Interior Width Interior Depth Shelf Type Shelf Qty                                                                                                                          | RHD Yes 23.5" (60 cm) 12.75" (32 cm) 16.75" (43 cm) Chrome                                                               |
| Freezer  Door Swing  Reversible  Interior Height  Interior Width  Interior Depth  Shelf Type  Shelf Qty  Adjustable Shelves                                                                                               | RHD Yes 23.5" (60 cm) 12.75" (32 cm) 16.75" (43 cm) Chrome 4 Yes                                                         |
| Freezer  Door Swing  Reversible  Interior Height  Interior Width  Interior Depth  Shelf Type  Shelf Qty  Adjustable Shelves  Thermostat Type                                                                              | RHD Yes 23.5" (60 cm) 12.75" (32 cm) 16.75" (43 cm) Chrome 4 Yes Digital Interior and                                    |
| Freezer  Door Swing  Reversible  Interior Height  Interior Width  Interior Depth  Shelf Type  Shelf Qty  Adjustable Shelves  Thermostat Type  Fan Type                                                                    | RHD Yes 23.5" (60 cm) 12.75" (32 cm) 16.75" (43 cm) Chrome 4 Yes Digital Interior and Exterior                           |
| Freezer  Door Swing  Reversible  Interior Height  Interior Width  Interior Depth  Shelf Type  Shelf Qty  Adjustable Shelves  Thermostat Type  Fan Type  Refrigerant Type                                                  | RHD Yes 23.5" (60 cm) 12.75" (32 cm) 16.75" (43 cm) Chrome 4 Yes Digital Interior and Exterior R134a                     |
| Freezer  Door Swing  Reversible  Interior Height  Interior Depth  Shelf Type  Shelf Qty  Adjustable Shelves  Thermostat Type  Fan Type  Refrigerant Type  Refrigerant Amount                                              | RHD Yes 23.5" (60 cm) 12.75" (32 cm) 16.75" (43 cm) Chrome 4 Yes Digital Interior and Exterior R134a 3.9 oz.             |
| Freezer Door Swing Reversible Interior Height Interior Width Interior Depth Shelf Type Shelf Qty Adjustable Shelves Thermostat Type Fan Type Refrigerant Type Refrigerant Amount High Side PSI                            | RHD Yes 23.5" (60 cm) 12.75" (32 cm) 16.75" (43 cm) Chrome 4 Yes Digital Interior and Exterior R134a 3.9 oz. 270.0       |
| Freezer  Door Swing  Reversible  Interior Height  Interior Width  Interior Depth  Shelf Type  Shelf Qty  Adjustable Shelves  Thermostat Type  Fan Type  Refrigerant Type  Refrigerant Amount  High Side PSI  Low Side PSI | RHD Yes 23.5" (60 cm) 12.75" (32 cm) 16.75" (43 cm) Chrome 4 Yes Digital Interior and Exterior R134a 3.9 oz. 270.0 103.0 |
| Freezer  Door Swing  Reversible Interior Height Interior Width Interior Depth Shelf Type Shelf Qty Adjustable Shelves Thermostat Type Fan Type  Refrigerant Type Refrigerant Amount High Side PSI Low Side PSI Level Legs | RHD Yes 23.5" (60 cm) 12.75" (32 cm) 16.75" (43 cm) Chrome 4 Yes Digital Interior and Exterior R134a 3.9 oz. 270.0 103.0 |