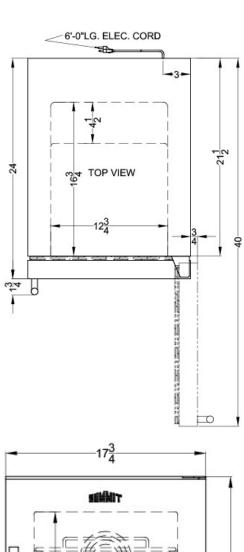

### **SCFF1842SSADA Specifications:**

| Overview                                                                                                                                                                                                                  |                                                                                                                          |
|---------------------------------------------------------------------------------------------------------------------------------------------------------------------------------------------------------------------------|--------------------------------------------------------------------------------------------------------------------------|
| Height of Cabinet                                                                                                                                                                                                         | 31.38" (80 cm)                                                                                                           |
| Width                                                                                                                                                                                                                     | 17.75" (45 cm)                                                                                                           |
| Depth                                                                                                                                                                                                                     | 24.0" (61 cm)                                                                                                            |
| Depth with Handle                                                                                                                                                                                                         | 25.75" (65 cm)                                                                                                           |
| Depth with door at 90°                                                                                                                                                                                                    | 40.0" (102 cm)                                                                                                           |
| Capacity                                                                                                                                                                                                                  | 2.7 cu.ft. (76 L)                                                                                                        |
| Defrost Type                                                                                                                                                                                                              | Frost-Free                                                                                                               |
| Door                                                                                                                                                                                                                      | Stainless Steel                                                                                                          |
| Cabinet                                                                                                                                                                                                                   | Black                                                                                                                    |
| US Electrical Safety                                                                                                                                                                                                      | ETL                                                                                                                      |
| Canadian Electrical<br>Safety                                                                                                                                                                                             | ETL-C                                                                                                                    |
| Energy Usage/Year                                                                                                                                                                                                         | 378.0kWh/year                                                                                                            |
| Amps                                                                                                                                                                                                                      | 1.1                                                                                                                      |
| Voltage/Frequency                                                                                                                                                                                                         | 115 V AC/60 Hz                                                                                                           |
| Weight                                                                                                                                                                                                                    | 90.0 lbs. (41 kg)                                                                                                        |
| Shipping Weight                                                                                                                                                                                                           | 110.0 lbs. (50 kg)                                                                                                       |
| Parts & Labor Warranty                                                                                                                                                                                                    | 1 Year                                                                                                                   |
| Compression                                                                                                                                                                                                               | 5 \/ · · ·                                                                                                               |
| Compressor Warranty                                                                                                                                                                                                       | 5 Years                                                                                                                  |
| Freezer                                                                                                                                                                                                                   | 5 Years                                                                                                                  |
| · · ·                                                                                                                                                                                                                     | RHD                                                                                                                      |
| Freezer                                                                                                                                                                                                                   |                                                                                                                          |
| Freezer Door Swing                                                                                                                                                                                                        | RHD                                                                                                                      |
| Freezer  Door Swing  Reversible                                                                                                                                                                                           | RHD<br>Yes                                                                                                               |
| Freezer Door Swing Reversible Interior Height                                                                                                                                                                             | RHD<br>Yes<br>23.5" (60 cm)                                                                                              |
| Freezer  Door Swing  Reversible  Interior Height  Interior Width                                                                                                                                                          | RHD Yes 23.5" (60 cm) 12.75" (32 cm)                                                                                     |
| Freezer Door Swing Reversible Interior Height Interior Width Interior Depth                                                                                                                                               | RHD Yes 23.5" (60 cm) 12.75" (32 cm) 16.75" (43 cm)                                                                      |
| Freezer Door Swing Reversible Interior Height Interior Width Interior Depth Shelf Type                                                                                                                                    | RHD Yes 23.5" (60 cm) 12.75" (32 cm) 16.75" (43 cm) Chrome                                                               |
| Freezer Door Swing Reversible Interior Height Interior Width Interior Depth Shelf Type Shelf Qty                                                                                                                          | RHD Yes 23.5" (60 cm) 12.75" (32 cm) 16.75" (43 cm) Chrome                                                               |
| Freezer  Door Swing  Reversible  Interior Height  Interior Width  Interior Depth  Shelf Type  Shelf Qty  Adjustable Shelves                                                                                               | RHD Yes 23.5" (60 cm) 12.75" (32 cm) 16.75" (43 cm) Chrome 4 Yes                                                         |
| Freezer  Door Swing  Reversible  Interior Height  Interior Width  Interior Depth  Shelf Type  Shelf Qty  Adjustable Shelves  Thermostat Type                                                                              | RHD Yes 23.5" (60 cm) 12.75" (32 cm) 16.75" (43 cm) Chrome 4 Yes Digital Interior and                                    |
| Freezer  Door Swing  Reversible  Interior Height  Interior Width  Interior Depth  Shelf Type  Shelf Qty  Adjustable Shelves  Thermostat Type  Fan Type                                                                    | RHD Yes 23.5" (60 cm) 12.75" (32 cm) 16.75" (43 cm) Chrome 4 Yes Digital Interior and Exterior                           |
| Freezer  Door Swing  Reversible  Interior Height  Interior Width  Interior Depth  Shelf Type  Shelf Qty  Adjustable Shelves  Thermostat Type  Fan Type  Refrigerant Type                                                  | RHD Yes 23.5" (60 cm) 12.75" (32 cm) 16.75" (43 cm) Chrome 4 Yes Digital Interior and Exterior R134a                     |
| Freezer  Door Swing  Reversible  Interior Height  Interior Depth  Shelf Type  Shelf Qty  Adjustable Shelves  Thermostat Type  Fan Type  Refrigerant Type  Refrigerant Amount                                              | RHD Yes 23.5" (60 cm) 12.75" (32 cm) 16.75" (43 cm) Chrome 4 Yes Digital Interior and Exterior R134a 3.9 oz.             |
| Freezer Door Swing Reversible Interior Height Interior Width Interior Depth Shelf Type Shelf Qty Adjustable Shelves Thermostat Type Fan Type Refrigerant Type Refrigerant Amount High Side PSI                            | RHD Yes 23.5" (60 cm) 12.75" (32 cm) 16.75" (43 cm) Chrome 4 Yes Digital Interior and Exterior R134a 3.9 oz. 270.0       |
| Freezer  Door Swing  Reversible  Interior Height  Interior Width  Interior Depth  Shelf Type  Shelf Qty  Adjustable Shelves  Thermostat Type  Fan Type  Refrigerant Type  Refrigerant Amount  High Side PSI  Low Side PSI | RHD Yes 23.5" (60 cm) 12.75" (32 cm) 16.75" (43 cm) Chrome 4 Yes Digital Interior and Exterior R134a 3.9 oz. 270.0 103.0 |
| Freezer  Door Swing  Reversible Interior Height Interior Width Interior Depth Shelf Type Shelf Qty Adjustable Shelves Thermostat Type Fan Type  Refrigerant Type Refrigerant Amount High Side PSI Low Side PSI Level Legs | RHD Yes 23.5" (60 cm) 12.75" (32 cm) 16.75" (43 cm) Chrome 4 Yes Digital Interior and Exterior R134a 3.9 oz. 270.0 103.0 |