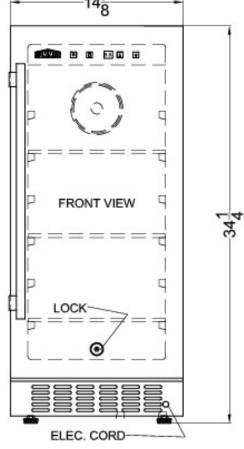

#### **Product Features:**

| Designed for outdoor use | Weatherproof construction allows operation in the outdoors                                                                   |  |
|--------------------------|------------------------------------------------------------------------------------------------------------------------------|--|
| Built-in capable         | Make the best use of space by installing this unit under the counter and flush with other cabinetry                          |  |
| Commercially approved    | ETL-S listed to NSF-7 Standards for use in commercial establishments                                                         |  |
| CEE Tier I qualified     | Efficient design meets CEE Tier I specifications, using 20% less energy than DOE standards require for this product category |  |
| Recessed LED lighting    | Top-mounted light offers an attractive and energy efficient display of stored contents                                       |  |
| Digital thermostat       | Electronic controls ensure easy and intuitive temperature management, with a readout in Celsius or Fahrenheit                |  |
| Frost-free operation     | Reduced user maintenance with automatic defrost                                                                              |  |
| Factory installed lock   | Keyed lock for a secure interior                                                                                             |  |
| Reversible door          | User-reversible door swing                                                                                                   |  |

### **SPR316OS Specifications:**

| Height of Cabinet                                                                                                     | 34.25" (87 cm)                                          |  |
|-----------------------------------------------------------------------------------------------------------------------|---------------------------------------------------------|--|
| Width                                                                                                                 | 14.88" (38 cm)                                          |  |
| Depth                                                                                                                 | 22.75" (58 cm)                                          |  |
| Depth with Handle                                                                                                     | 24.5" (62 cm)                                           |  |
| Depth with door at 90°                                                                                                | 36.38" (92 cm)                                          |  |
| Capacity                                                                                                              | 3.0 cu.ft. (85 L)                                       |  |
| Defrost Type                                                                                                          | Frost-Free                                              |  |
| Door                                                                                                                  | Stainless Steel                                         |  |
| Cabinet                                                                                                               | Black                                                   |  |
| US Electrical Safety                                                                                                  | ETL                                                     |  |
| Canadian Electrical<br>Safety                                                                                         | ETL-C                                                   |  |
| Sanitation                                                                                                            | ETL-S                                                   |  |
| Energy Usage/Year                                                                                                     | 255.0kWh/year                                           |  |
| Amps                                                                                                                  | 1.0                                                     |  |
| Voltage/Frequency                                                                                                     | 115 V AC/60 Hz                                          |  |
| Weight                                                                                                                | 62.0 lbs. (28 kg)                                       |  |
| Shipping Weight                                                                                                       | 72.0 lbs. (33 kg)                                       |  |
| Parts & Labor Warranty                                                                                                | 1 Year                                                  |  |
| Compressor Warranty                                                                                                   | 5 Years                                                 |  |
| Refrigerator Features                                                                                                 |                                                         |  |
| Door Swing                                                                                                            | RHD                                                     |  |
| Reversible                                                                                                            | Yes                                                     |  |
| Shelf Type                                                                                                            | Glass                                                   |  |
| Shelf Qty                                                                                                             | 3                                                       |  |
| Adjustable Shelves                                                                                                    | Yes                                                     |  |
| Wine Bottle Shelves                                                                                                   | Yes                                                     |  |
| Wille Dottle Stielves                                                                                                 | 165                                                     |  |
| Thermostat Type                                                                                                       | Digital                                                 |  |
|                                                                                                                       |                                                         |  |
| Thermostat Type                                                                                                       | Digital Interior and                                    |  |
| Thermostat Type Fan Type                                                                                              | Digital<br>Interior and<br>Exterior                     |  |
| Thermostat Type Fan Type Refrigerant Type                                                                             | Digital Interior and Exterior R600a                     |  |
| Thermostat Type Fan Type Refrigerant Type Refrigerant Amount                                                          | Digital Interior and Exterior R600a 0.64oz.             |  |
| Thermostat Type Fan Type Refrigerant Type Refrigerant Amount High Side PSI                                            | Digital Interior and Exterior R600a 0.64oz. 270.0       |  |
| Thermostat Type Fan Type Refrigerant Type Refrigerant Amount High Side PSI Low Side PSI                               | Digital Interior and Exterior R600a 0.64oz. 270.0 105.0 |  |
| Thermostat Type Fan Type Refrigerant Type Refrigerant Amount High Side PSI Low Side PSI Level Legs Qty                | Digital Interior and Exterior R600a 0.64oz. 270.0 105.0 |  |
| Thermostat Type Fan Type Refrigerant Type Refrigerant Amount High Side PSI Low Side PSI Level Legs Qty Interior Light | Digital Interior and Exterior R600a 0.64oz. 270.0 105.0 |  |