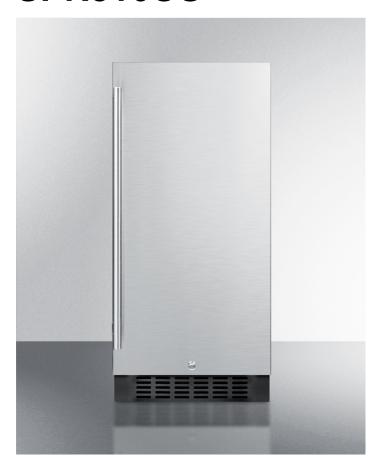

## **SPR3160S**

34.25" x 14.88" x 22.75" (H x W x D)

15" wide built-in outdoor refrigerator with black cabinet, stainless steel door, and lock

### **Highlights:**

Just 15" wide for an easy fit

Designed for safe operation in the outdoors

Flexible design allows built-in or freestanding use