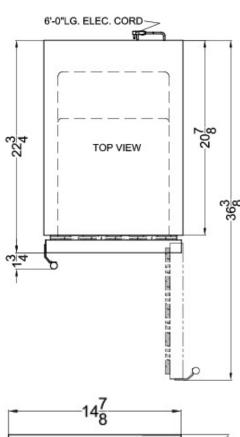

### **SPR316OS Specifications:**

| Height of Cabinet                                                                                                     | 34.25" (87 cm)                                          |  |
|-----------------------------------------------------------------------------------------------------------------------|---------------------------------------------------------|--|
| Width                                                                                                                 | 14.88" (38 cm)                                          |  |
| Depth                                                                                                                 | 22.75" (58 cm)                                          |  |
| Depth with Handle                                                                                                     | 24.5" (62 cm)                                           |  |
| Depth with door at 90°                                                                                                | 36.38" (92 cm)                                          |  |
| Capacity                                                                                                              | 3.0 cu.ft. (85 L)                                       |  |
| Defrost Type                                                                                                          | Frost-Free                                              |  |
| Door                                                                                                                  | Stainless Steel                                         |  |
| Cabinet                                                                                                               | Black                                                   |  |
| US Electrical Safety                                                                                                  | ETL                                                     |  |
| Canadian Electrical<br>Safety                                                                                         | ETL-C                                                   |  |
| Sanitation                                                                                                            | ETL-S                                                   |  |
| Energy Usage/Year                                                                                                     | 255.0kWh/year                                           |  |
| Amps                                                                                                                  | 1.0                                                     |  |
| Voltage/Frequency                                                                                                     | 115 V AC/60 Hz                                          |  |
| Weight                                                                                                                | 62.0 lbs. (28 kg)                                       |  |
| Shipping Weight                                                                                                       | 72.0 lbs. (33 kg)                                       |  |
| Parts & Labor Warranty                                                                                                | 1 Year                                                  |  |
| Compressor Warranty                                                                                                   | 5 Years                                                 |  |
| Refrigerator Features                                                                                                 |                                                         |  |
| Door Swing                                                                                                            | RHD                                                     |  |
| Reversible                                                                                                            | Yes                                                     |  |
| Shelf Type                                                                                                            | Glass                                                   |  |
| Shelf Qty                                                                                                             | 3                                                       |  |
| Adjustable Shelves                                                                                                    | Yes                                                     |  |
| Wine Bottle Shelves                                                                                                   | Yes                                                     |  |
| Wille Dottle Stielves                                                                                                 | 165                                                     |  |
| Thermostat Type                                                                                                       | Digital                                                 |  |
|                                                                                                                       |                                                         |  |
| Thermostat Type                                                                                                       | Digital Interior and                                    |  |
| Thermostat Type Fan Type                                                                                              | Digital<br>Interior and<br>Exterior                     |  |
| Thermostat Type Fan Type Refrigerant Type                                                                             | Digital Interior and Exterior R600a                     |  |
| Thermostat Type Fan Type Refrigerant Type Refrigerant Amount                                                          | Digital Interior and Exterior R600a 0.64oz.             |  |
| Thermostat Type Fan Type Refrigerant Type Refrigerant Amount High Side PSI                                            | Digital Interior and Exterior R600a 0.64oz. 270.0       |  |
| Thermostat Type Fan Type Refrigerant Type Refrigerant Amount High Side PSI Low Side PSI                               | Digital Interior and Exterior R600a 0.64oz. 270.0 105.0 |  |
| Thermostat Type Fan Type Refrigerant Type Refrigerant Amount High Side PSI Low Side PSI Level Legs Qty                | Digital Interior and Exterior R600a 0.64oz. 270.0 105.0 |  |
| Thermostat Type Fan Type Refrigerant Type Refrigerant Amount High Side PSI Low Side PSI Level Legs Qty Interior Light | Digital Interior and Exterior R600a 0.64oz. 270.0 105.0 |  |

| Interior Depth         | 17.5" (44 cm)  |
|------------------------|----------------|
| Compressor Step Height | 3.0" (8 cm)    |
| Compressor Step Width  | 11.88" (30 cm) |
| Compressor Step Depth  | 5.0" (13 cm)   |