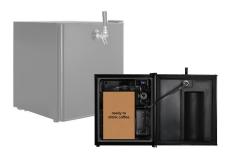

# HOW TO OPERATE YOUR BIB KEGERATOR

# 7. SECURE AND ORGANIZE

Place the BIB inside the kegerator with easy access to the connection.

Arrange the tubing neatly, avoiding kinks.

Close the kegerator door securely.