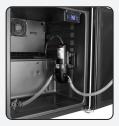

#### 2. INSPECT THE BIB

Verify that the BIB is intact with no punctures or leaks.

Ensure the cold brew is chilled between 35–40°F.

## 3. LOCATE THE BIB CONNECTOR

Remove the perforated section on the box to access the bag's dispensing spout.

### 4. ATTACH THE BIB CONNECTOR

SCHOLLE

V-PULL

Scholle connectors: Slide the round connector over the spout and twist until it locks.

V-Pull connectors: Snap the connector onto the spout and twist the knob fully to secure.