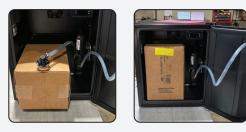

## 3. LOCATE THE BIB CONNECTOR

Remove the perforated section on the box to access the bag's dispensing spout.

### 4. ATTACH THE BIB CONNECTOR

SCHOLLE

V-PULL

Scholle connectors: Slide the round connector over the spout and twist until it locks.

V-Pull connectors: Snap the connector onto the spout and twist the knob fully to secure.

# 7. SECURE AND ORGANIZE

Place the BIB inside the kegerator with easy access to the connection.

Arrange the tubing neatly, avoiding kinks.

Close the kegerator door securely.