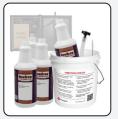

#### VPULL - for BIBs with V-Pull connector

Includes :

- 4 x 32-oz. bottles NowBrew BIB Coffee Dispense Cleaner
- 1 gallon plastic bucket with instructions
- V-Pull compatible cleaning adapter
- 1 foot of 3/8" I.D. beer line
- Faucet Brush