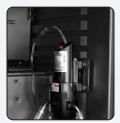

### 5. PRIME THE SYSTEM

Press the red power button to turn on the pump.

Pull the tap handle immediately to fill the line and purge air.

If the pump times out, the red button will flash. Turn it off, then on to reset.