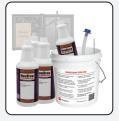

# TIPS FOR BEST PERFORMANCE

Clean the lines regularly to maintain quality and prevent clogging

We recommend the Kegco BIB Cleaning Kits: **BIB CK** - for BIBs with Scholle connector

Includes :

- 4 x 32-oz. bottles NowBrew BIB Coffee Dispense Cleaner
- I gallon plastic bucket with instructions
- Scholle screw-on cleaning adapter
- 1 foot of 3/8" I.D. beer line
- Faucet Brush