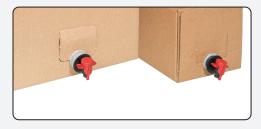

## 3. LOCATE THE BIB CONNECTOR

Remove the perforated section on the box to access the bag's dispensing spout.

### 4. ATTACH THE BIB CONNECTOR

SCHOLLE

V-PULL

Scholle connectors: Slide the round connector over the spout and twist until it locks.

V-Pull connectors: Snap the connector onto the spout and twist the knob fully to secure.