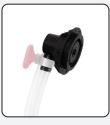

### 4. ATTACH THE BIB CONNECTOR

SCHOLLE

V-PULL

Scholle connectors: Slide the round connector over the spout and twist until it locks.

V-Pull connectors: Snap the connector onto the spout and twist the knob fully to secure.

Ensure a tight, leak-free connection.