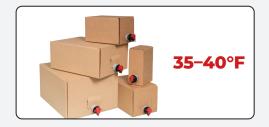

#### 2. INSPECT THE BIB

Verify that the BIB is intact with no punctures or leaks.

Ensure the cold brew is chilled between 35–40°F.