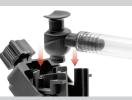

### **CLEANING KIT USE**

Insert the adaptor with the hose into the BIB connector.

Align the top parts of the adaptor and connector.

Twist the knob to secure the adaptor and ensure proper pressure.

Place the adapter hose into NowBrew coffee cleaning bottle.