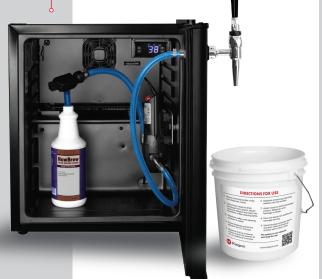

# **NowBrew**

READY-TO-USE CLEANING SOLUTION FOR READY-TO-DRINK BIBS

\*Single use 32 oz bottle

4 bottles of NowBrew solution 1' Long 3/8" I.D. Clear Beer Line

1 Gallon Bucket

### **CLEANING KIT USE**

Insert the adaptor with the hose into the BIB connector.

Align the top parts of the adaptor and connector.

Twist the knob to secure the adaptor and ensure proper pressure.

Place the adapter hose into NowBrew coffee cleaning bottle.

Find the detailed directions on the bucket.

(800) 710 9939

support@beveragefactory.com www.beveragefactory.com