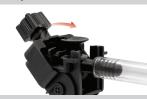

### **CLEANING KIT USE**

Insert the adaptor with the hose into the BIB connector.

Align the top parts of the adaptor and connector.

Twist the knob to secure the adaptor and ensure proper pressure.

Place the adapter hose into NowBrew coffee cleaning bottle.