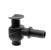

## **SET INCLUDES**

NowBr

With informat a fine of the fine of

V-Pull Cleaning Adapter for BIB

Nylon Beer Faucet Brush

Order extra bottles any time you need them

This Kit is designed to clean dispense systems for BIB dispensing kegerators.

### **CLEANING KIT USE**

Insert the adaptor with the hose into the BIB connector.

Align the top parts of the adaptor and connector.

Twist the knob to secure the adaptor and ensure proper pressure.

Place the adapter hose into NowBrew coffee cleaning bottle.